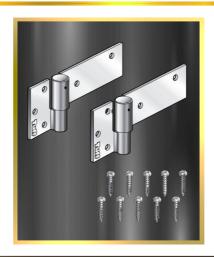

## **F11108**BALL BEARING HINGE – TU1S (LEFT HAND)

PRODUCT CODE : F11108

BARCODE : **9314691111084** 

LONG BRACKET LENGTH : 155MM
FIXED BRACKET LENGTH : 53MM
BUSH DIAMETER : 25MM
PIN DIAMETER : 19MM

MADE FROM : 4MM STEEL FINISHING : ZINC PLATED

## **NOTES:**

- SUITABLE FOR TIMBER TO STEEL OR STEEL TO STEEL GATES DESIGN UP TO 1500MM WIDE
- MAXIMUM LOAD OF 500KG PER PAIR (SUBJECT TO METHOD OF FIXING)
- HINGE INDEPENDENTLY (FAILURE) TESTED AND RECORDED AT 2889 NEWTONS (MAXIMUM LOAD)
- EXTRA TOUGH DOUBLE WELDED CONTRUCTION WITH EASY ACTION BALL BEARING PIVOT THAT ENABLE EFFORTLESS GATE MOVEMENT
- AVAILABLE IN BOTH LEFT AND RIGHT HAND DESIGNS. TO SELECT LH AND RH HINGE, VIEW FROM INSIDE OF FENCE AREA
- SAND BLASTED PRIOR TO ZINC PLATING, TO PROVIDE LONG TERM CORROSION PROTECTION
- COMPLETE WITH 10 (8MM X38MM) ZINC PLATED COACH SCREW